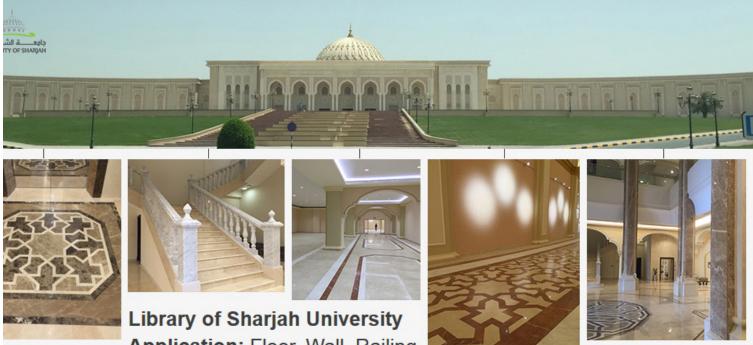

Luxury Villa Project in Indonesia Application: Floor, Wall Material: Moca Cream, Calacatta Marble

k Emperador Marble

Carrara White Marble

Crema Marfil Marble

Application: Floor, Wall, Railing

Rosso Alicante Marble