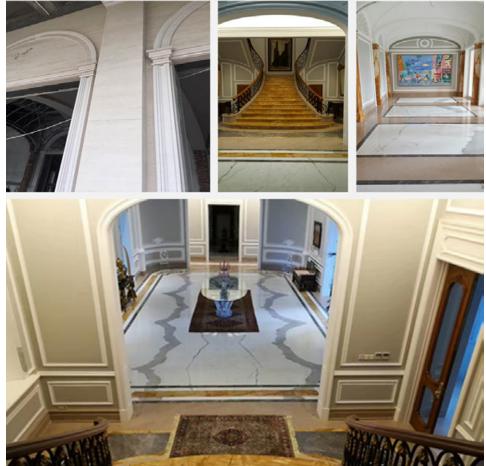

Luxury Villa Project in Indonesia Application: Floor, Wall Material: Moca Cream, Calacatta Marble

k Emperador Marble

Carrara White Marble

Crema Marfil Marble

Application: Floor, Wall, Railing

Rosso Alicante Marble