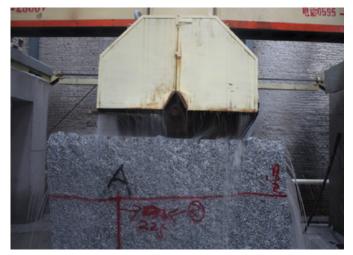

## Factory Workshop

15 sets of Marble Diamon Gangsaw machine

5 sets of Granite Vertical Sawmachine

6 sets of Marble Dry Lines

10 sets of CNC Cutting Machine

5 sets of Automatic Carving Machine

Over 2000sqm Drylay Area

6 sets Polishing Lines

Packing Department

172 Madison Luxury Codominium in New York Application: Floor, Wall, Countertop Material: Marble Mosaic, Nero Marquina Marble, White Limestone

info@fuleistone.com