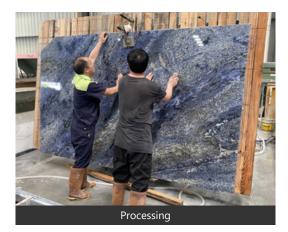

Light Emperador Marble

Menara Astra Building in Jakarta Material: Sodalite Blue Stone Application: Wall

Meezan Bank in Pakistan Application: Floor, Wall

Material: G654 Granite