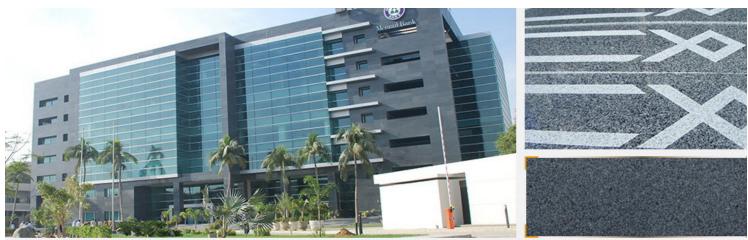

Light Emperador Marble

Menara Astra Building in Jakarta Material: Sodalite Blue Stone Application: Wall

Meezan Bank in Pakistan Application: Floor, Wall

Material: G654 Granite