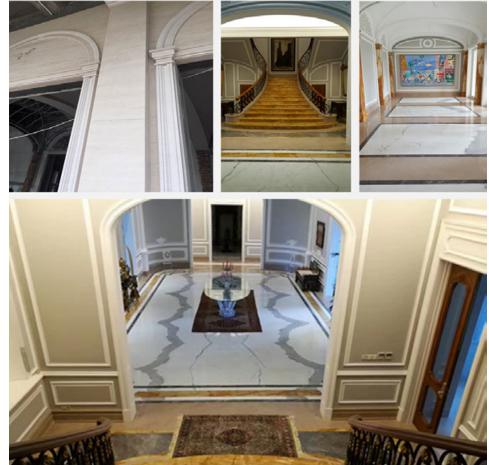

Luxury Villa Project in Indonesia Application: Floor, Wall Material: Moca Cream, Calacatta Marble

k Emperador Marble

Carrara White Marble

Crema Marfil Marble

Application: Floor, Wall, Railing

Rosso Alicante Marble