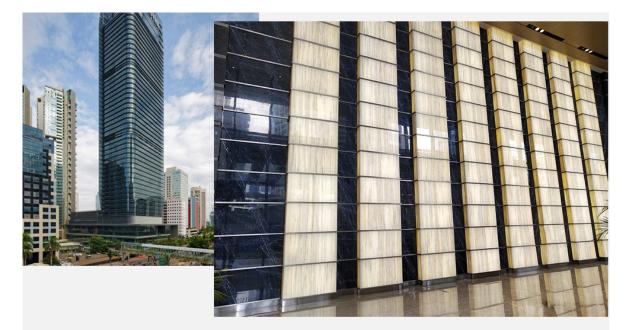

Light Emperador Marble

Menara Astra Building in Jakarta Material: Sodalite Blue Stone Application: Wall

Meezan Bank in Pakistan Application: Floor, Wall

Material: G654 Granite