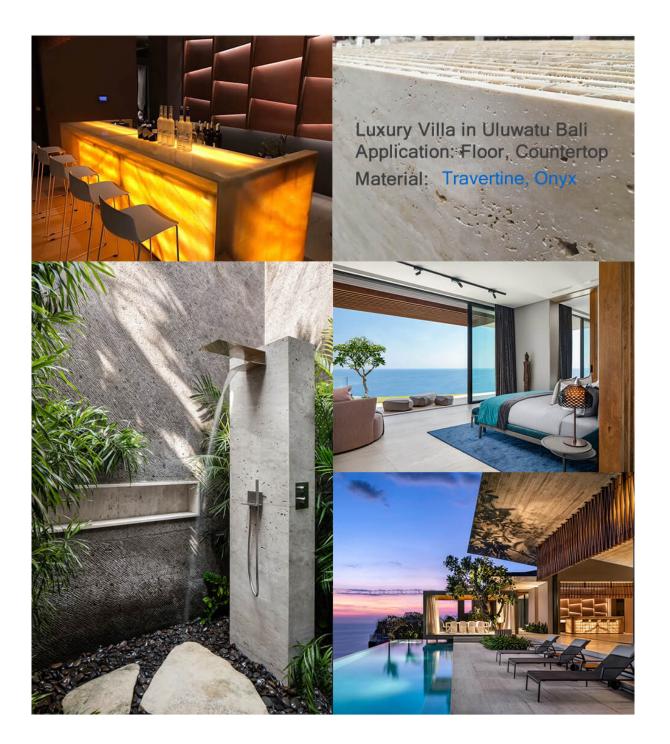

Luxury Villa Project in Indonesia Application: Floor, Wall Material: Moca Cream, Calacatta Marble

k Emperador Marble

Carrara White Marble

Crema Marfil Marble

Application: Floor, Wall, Railing

Rosso Alicante Marble