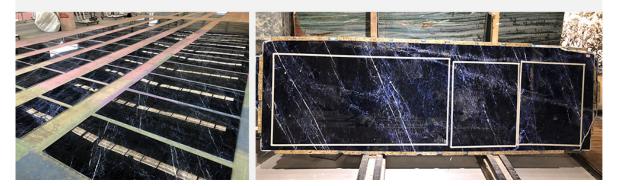

Light Emperador Marble

Menara Astra Building in Jakarta Material: Sodalite Blue Stone Application: Wall

Meezan Bank in Pakistan Application: Floor, Wall

Material: G654 Granite